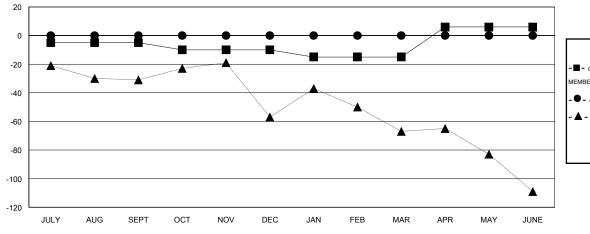

## GOALS AND ACTUAL NEW CLUBS CUMULATIVE

## GOALS AND ACTUAL MEMBERS CUMULATIVE

| -=-  | CURRENT YEAR GOALS FOR N | EW |
|------|--------------------------|----|
| мемв | ERS                      |    |

- ● - CURRENT YEAR ACTUAL MEMBERS

- ▲ - LAST YEAR ACTUAL MEMBERS