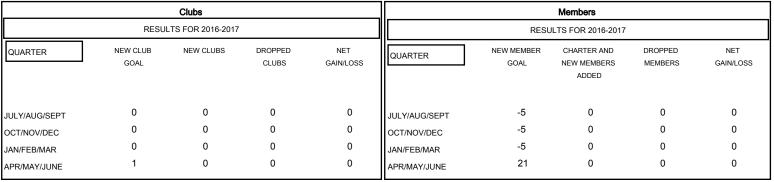

0 (100.00%) 0 (100.00%)

| DROPPED CLUBS: 0 |   | 0 CLUBS OF 0 ADDED 1 OR MORE NEW<br>MEMBERS | GENDER DISTRIBUTION  MALE 0 (1) |      |
|------------------|---|---------------------------------------------|---------------------------------|------|
| DROPPED MEMBERS  |   |                                             | FEMALE                          | 0 (1 |
| DROFFED WEWBERS  |   |                                             |                                 |      |
| DECEASED         | 0 | CLICK HERE FOR HEALTH                       |                                 |      |
| CLUB CANCELLED   | 0 | ASSESSMENT DATA                             | FAMILY UNIT MEMBERS             |      |
| OTHER            | 0 |                                             | HEAD OF HOUSEHOLD               |      |
| TOTAL            | 0 |                                             | NON-HEAD OF HOUSEHOLD           |      |